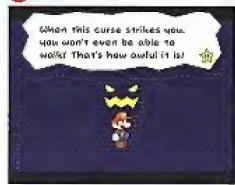

## HOOKTAIL

HP ATTACK DEFENSE 20 5 1

Hooktails attacks do a tremendous amount of damage, and his hide is nearly impervious until you nauseate him with the sound of crickets (see the caption). Once you've depleted all of his HP, the boss will offer you a variety of rewards in exchange for your forgiveness. Always answer no—the devious dragon is only trying to lure you in close for an attack. When he's finished begging, he'll go into the crowd and eat members of the audience to replenish half his health! Storap on his nose to make him regurgitate your adoring fans, and slay the foul beast for good.

Hooktell claims to have gotten food paisoning from eating crickets once, so the mere sound of the insects makes him sick to his stomach. If you have the Attack FX R badge equipped when you attack him, you'll lower both his Attack and Defense stats.